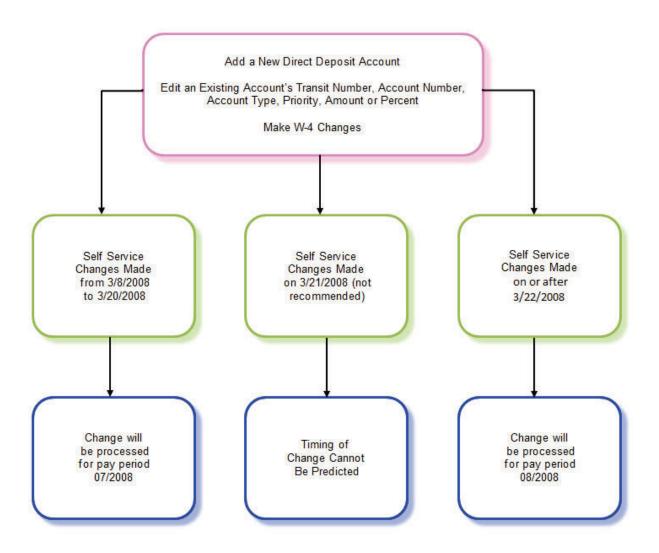

Note: Avoid making self service updates to your W-4 Tax Information or Direct Deposits on the 'Friday' following the Pay Period End Date because there is no guarantee which pay period (current closing one or the next pay period) the update will become effective.

# Direct Deposit and W-4 Deadlines

Self service updates for pay period 7, 2008 can be made from 3/8/2008 through 3/20/2008.

NOTE: Actions on one direct deposit account will not change existing information in other existing accounts, but may affect the amounts distributed to the 'Balance' account.