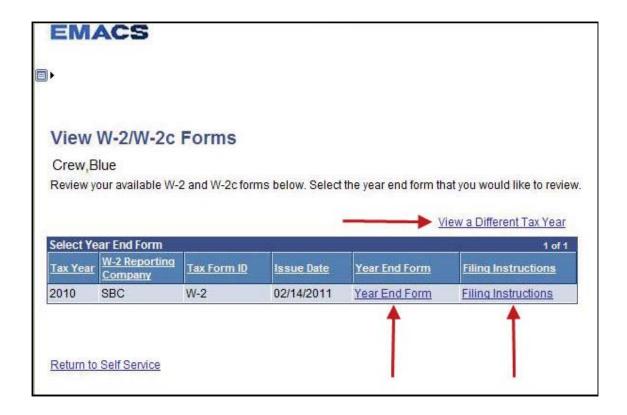

### **Navigation**

Main Menu > Self Service > Payroll and Compensation > View W-2/W-2c Forms

#### View W-2 Form

Click on the 'Year End Form' link. A new window will open displaying a PDF copy of your W-2. If you have problems viewing your W-2, press and hold down the 'Ctrl' button on your keyboard before clicking on the link. Only the current year W-2 Form will be visible from this screen. To view a W-2 from a previous year click on the 'View a Different Tax Year' link.

## **Filing Instructions**

Click on the 'Filing Instructions' link to open a PDF copy of the information found on the back of standard W-2 Forms. This document includes instructions for employees and descriptions of the boxes on the W-2 Form. To print, click on the printer icon located on your web browser.